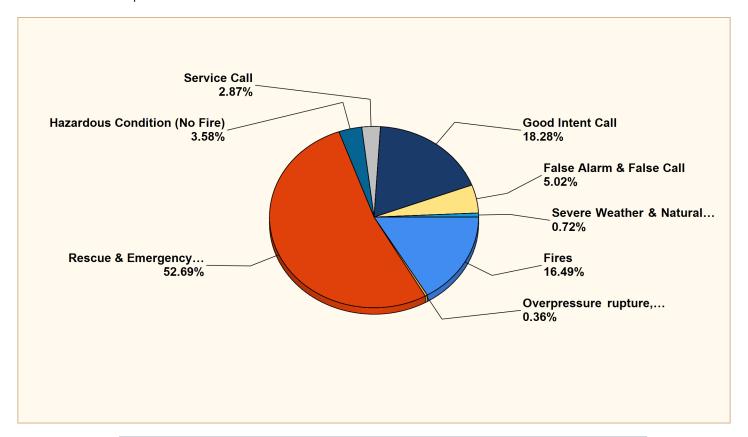

## Breakdown by Major Incident Types for Date Range

Start Date: 01/01/2014 | End Date: 12/31/2014

| MAJOR INCIDENT TYPE                                 | # INCIDENTS | % of TOTAL |
|-----------------------------------------------------|-------------|------------|
| Fires                                               | 46          | 16.49%     |
| Overpressure rupture, explosion, overheat - no fire | 1           | 0.36%      |
| Rescue & Emergency Medical Service                  | 147         | 52.69%     |
| Hazardous Condition (No Fire)                       | 10          | 3.58%      |
| Service Call                                        | 8           | 2.87%      |
| Good Intent Call                                    | 51          | 18.28%     |
| False Alarm & False Call                            | 14          | 5.02%      |
| Severe Weather & Natural Disaster                   | 2           | 0.72%      |
| TOTAL                                               | 279         | 100.00%    |